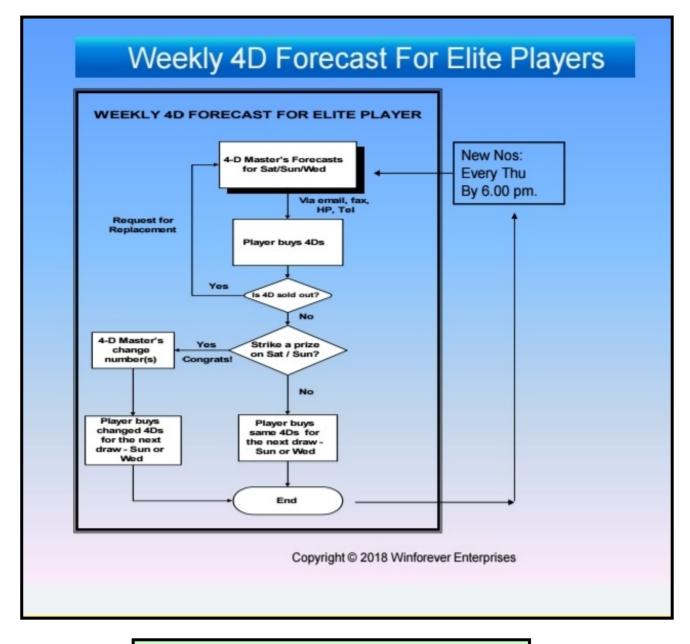

# **Instructions For 4D Elite Player**

- 1. Usually, 4-D forecasts will be given to you weekly, every Thursday, by 6 p.m., to play for the coming week, i.e. next three draws, ie. Sat, Sun & Wed. 4-D numbers will be given to you via Whatsapp, SMS or Email. (See Annex B-2 Flowchart for Weekly 4-D Forecast For Elite Player).
- 2. Once you receive the 4-D forecasts, reply immediately to 4-D Master and confirming receipt of the 4D numbers, via Whatsapp / SMS to. **93874088**.
- 3. If you do not have Whatsapp, SMS or Email, you may call 4-D Master for the weekly 4-D forecast numbers. The number to call is **93874088**.
- 4. Player will buy the numbers one draw at a time. If a number is sold out, request 4-D Master for a replacement via Whatsapp or SMS.
- 5. If there is a hit on Sat or Sun draw, 4-D Master will change a new set of number(s) for the next draw(s). A new set of numbers will be whatsapp to you by 11.00 a.m., the following day. If you do not have whatsapp or SMS facility, please call 4-D Master for the new number(s), the following day, between 10.00 a.m. and 1.00 p.m.
- 6. If there is no hit for the draw, proceed to buy the same numbers for the next draw, ie Sun or Wed. In this instance, you need not ask 4-D Master.
- 7. If you are unable to buy the numbers for a period of time, e.g., going on overseas holiday, work commitment, financial reasons, etc., Whatsapp or call 4-D Master and let him know in advance.
- 8. For the following week, 4-D Master will give you new forecast numbers, again by each Thursday, by 6 p.m. to buy for the next 3 draws, i.e. Sat, Sun & Wed. If you still do not receive the numbers by 6 p.m., whatsapp or call 4-D Master.
- 9. If you wish to terminate the Service, you are required to inform 4-D Master, in writing, whatsapp or call 4-D Master, at least 7 days in advance.
- 10. Finally, have faith and be positive and be patience. Try to play the Elite Plan for at least 6 months. (Under the Elite Player Plan, there are members who get to strike the Top prize even in the first draw. Some get to strike Top-3 prizes, two to three times in a row. Of course, there are also members who get to strike after a month, two months or even three months later.) In most instances, you will find that you will hit more prizes than you play your own numbers with the same budget that you have been playing in the past.

## Best of Luck! May you hit a Top-3 prize soon!

The flowchart below shows the flow of actions for the 4D Forecast:

#### Important Notes:

- 1. Every Thursday, new 4D numbers will be whatsapp to you by 6.00 p.m.
- 2. If you **do NOT receive** by 6.30 pm, remind me ASAP, I will resend.
- 3. Once you receive, just reply "OK".
- 4. You will buy the given numbers, **one draw at a time**, for next three draws, i.e. Sat, Sun & then Wed.
- 5. If any number(s) is sold out, I will whatsapp the replacement number(s).
- 6. If you strike a number, I will change a new set of number(s) for you to buy for the next draw.